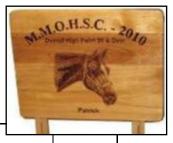

### **Customized Wood Tray with Your Horses Head**

Hand crafted wooden tray. For this item you need to submit a head shot of your horse it will be wood burned onto the tray, along with the circuit name, your age group, and your horse's name.

\*\*THE ARTIST ONLY DOES HEAD AND SHOULDER \* NO PEOPLE\*\*

\$65

Dollar Value

**Trophy** 

9/12/2013