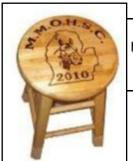

### **Customized Bar Stool**

Hand crafted wooden stool. It will include the circuit name, logo and year burned into the surface

\$40